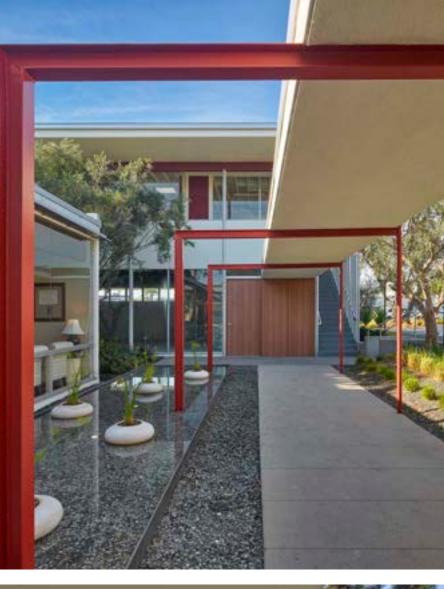

#### 1901 WESTCLIFF DRIVE

is 20,000 SF of meticulously crafted, mid-century modern architecture. This historically significant project was originally constructed in 1963 and designed by master architect Richard Neutra, who most famously worked with Frank Lloyd Wright. The Orange County chapter of the American Institute of Architects has cited the property as one of the county's most significant buildings. Using historic photographs and preserved construction drawings, the space has recently undergone an extensive, multi-million dollar effort to restore the buildings to their original glory.

### PROPERTY PHOTOS