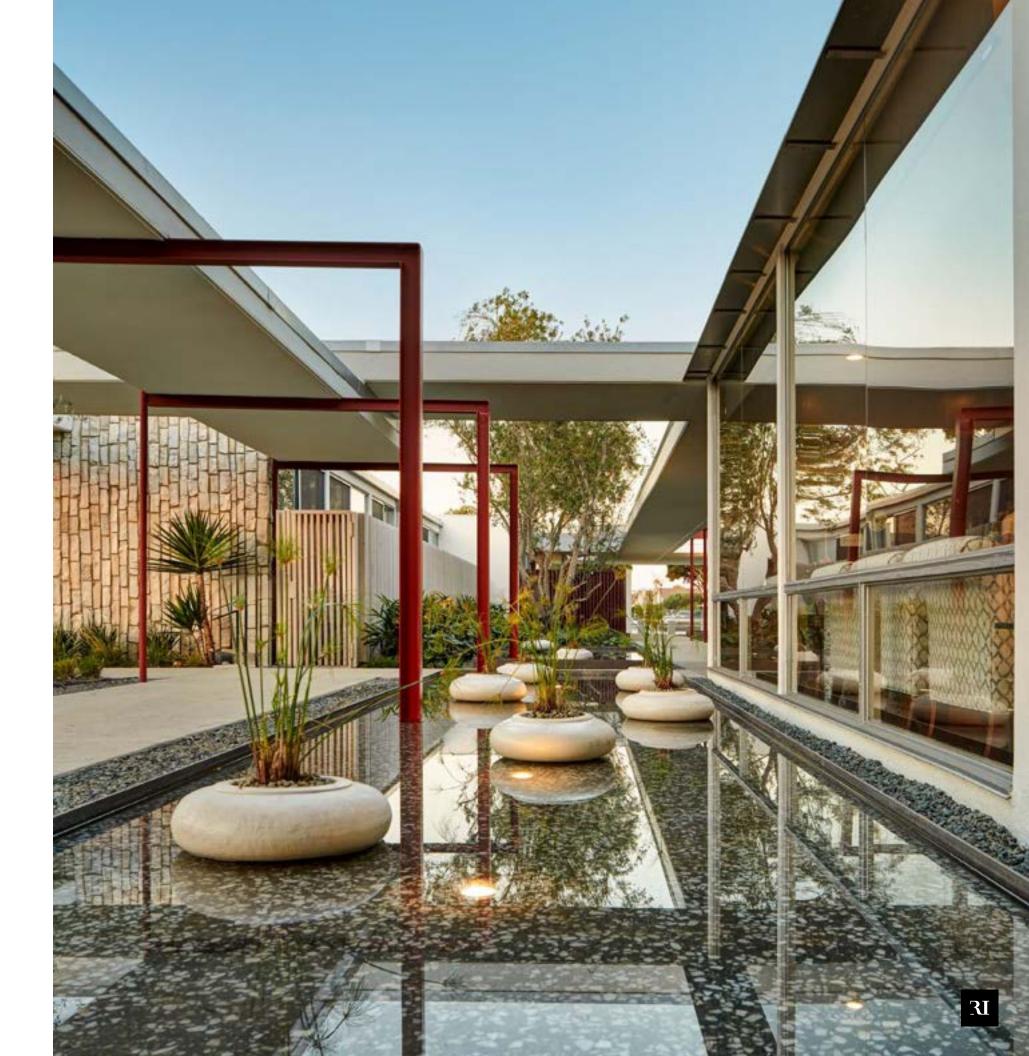

### MARINERS MEDICAL ARTS

- natural light.
- along Sherington Place:
- Suite 11: 1,480 RSF

• Recently underwent a multimillion-dollar restoration project and boasts upper-level balconies, custom water features, lush landscaping, and an abundance of

### PROPERTY PHOTOS