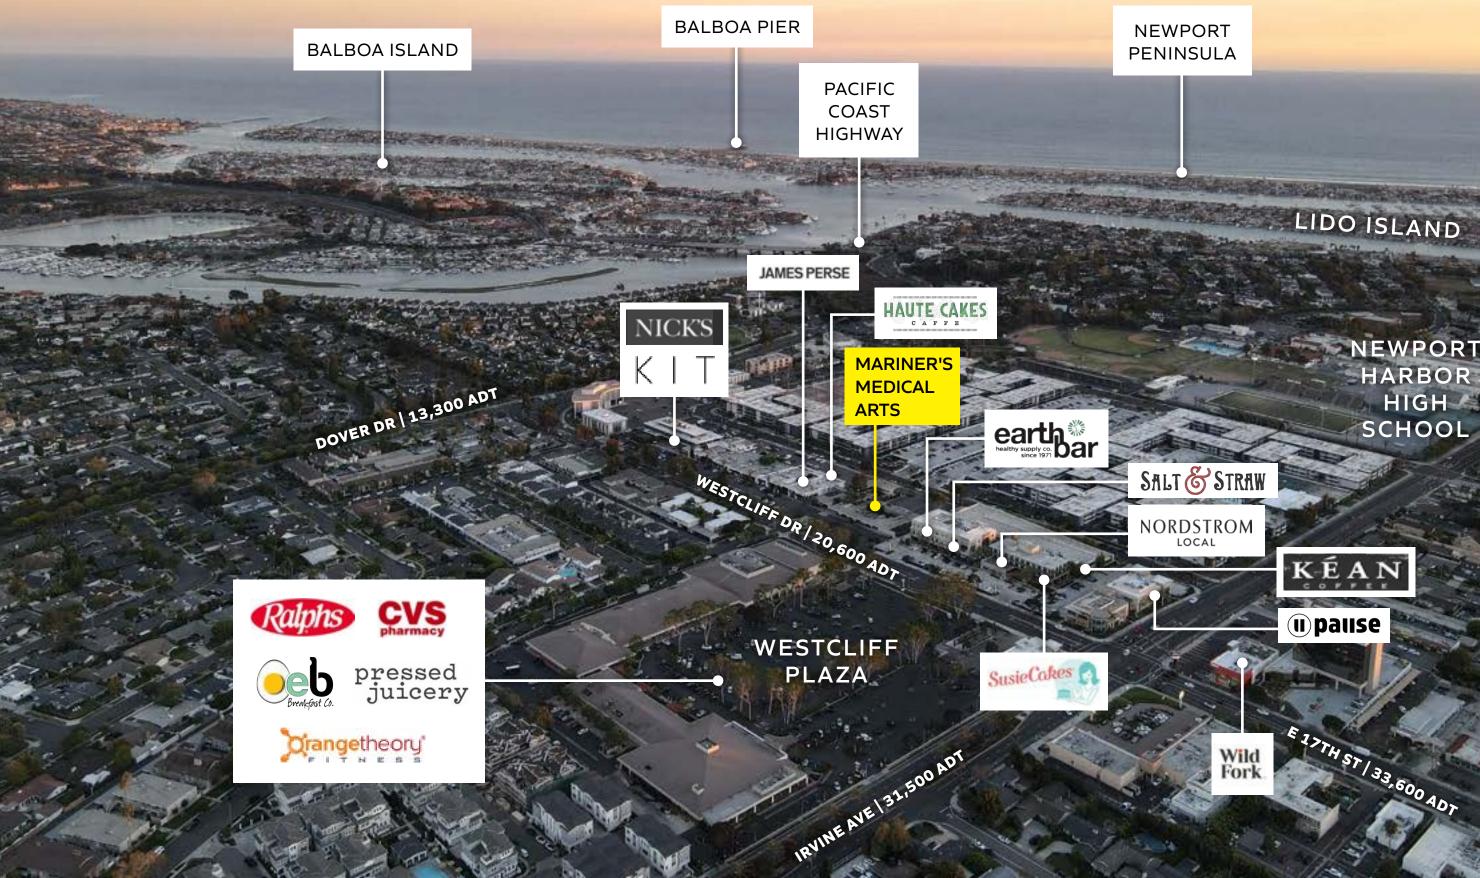

### TRADE AERIAL

NEWPORT HARBOR HIGH SCHOOL

### THE NEIGHBORHOOD

KIT COFFEE

MILLIGRAM COFFEE & KITCHEN

• Perfectly situated along Newport Beach's Westcliff corridor, offering close proximity to first-class restaurants, fitness, medical/beauty services, and retail.

• Second level service and retail space available located

ADT 20,600 WESTCLIFF DRIVE