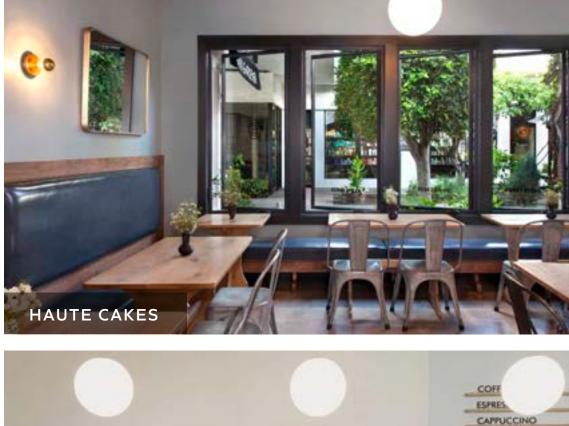

#### 1901 WESTCLIFF DRIVE NEWPORT BEACH, CA

it ditte.

#### RETAIL/SERVICE SPACE AVAILABLE







## THE PROJECT

#### 1901 WESTCLIFF DRIVE

is 20,000 SF of meticulously crafted, mid-century modern architecture. This historically significant project was originally constructed in 1963 and designed by master architect Richard Neutra, who most famously worked with Frank Lloyd Wright. The Orange County chapter of the American Institute of Architects has cited the property as one of the county's most significant buildings. Using historic photographs and preserved construction drawings, the space has recently undergone an extensive, multi-million dollar effort to restore the buildings to their original glory.



### TRADE AERIAL





NEWPORT HARBOR HIGH SCHOOL



### THE NEIGHBORHOOD











KIT COFFEE





MILLIGRAM COFFEE & KITCHEN

### **PROPERTY HIGHLIGHTS**



### MARINERS MEDICAL ARTS

- natural light.
- along Sherington Place:
- Suite 11: 1,480 RSF

• Recently underwent a multimillion-dollar restoration project and boasts upper-level balconies, custom water features, lush landscaping, and an abundance of

• Perfectly situated along Newport Beach's Westcliff corridor, offering close proximity to first-class restaurants, fitness, medical/beauty services, and retail.

• Second level service and retail space available located

### SITE PLAN - LEVEL 1



The information above has been obtained from sources believed to be reliable. While we do not doubt its accuracy, we have not verified it and make no guarantee, warranty or representation about it. It is your responsibilit