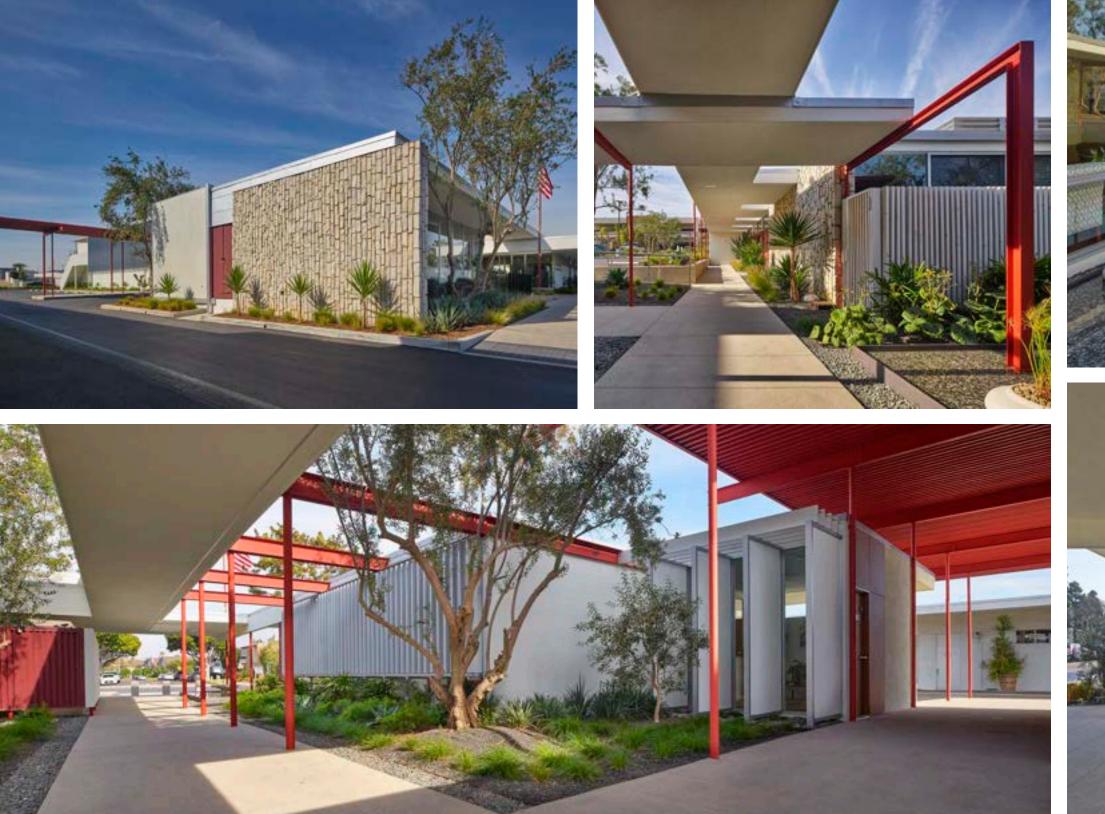

#### 1901 WESTCLIFF DRIVE

is 20,000 SF of meticulously crafted, mid-century modern architecture. This historically significant project was originally constructed in 1963 and designed by master architect Richard Neutra, who most famously worked with Frank Lloyd Wright. The Orange County chapter of the American Institute of Architects has cited the property as one of the county's most significant buildings. Using historic photographs and preserved construction drawings, the space has recently undergone an extensive, multi-million dollar effort to restore the buildings to their original glory.

### PROPERTY PHOTOS