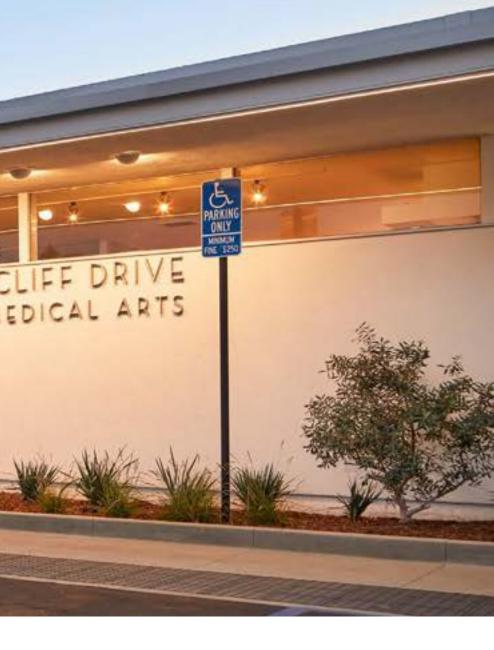

#### 1901 WESTCLIFF DRIVE

is 20,000 SF of meticulously crafted, mid-century modern architecture. This historically significant project was originally constructed in 1963 and designed by master architect Richard Neutra, who most famously worked with Frank Lloyd Wright. The Orange County chapter of the American Institute of Architects has cited the property as one of the county's most significant buildings. Using historic photographs and preserved construction drawings, the space has recently undergone an extensive, multi-million dollar effort to restore the buildings to their original glory.

### MARINERS MEDICAL ARTS

- natural light.
- along Sherington Place:
- Suite 11: 1,480 RSF

• Recently underwent a multimillion-dollar restoration project and boasts upper-level balconies, custom water features, lush landscaping, and an abundance of