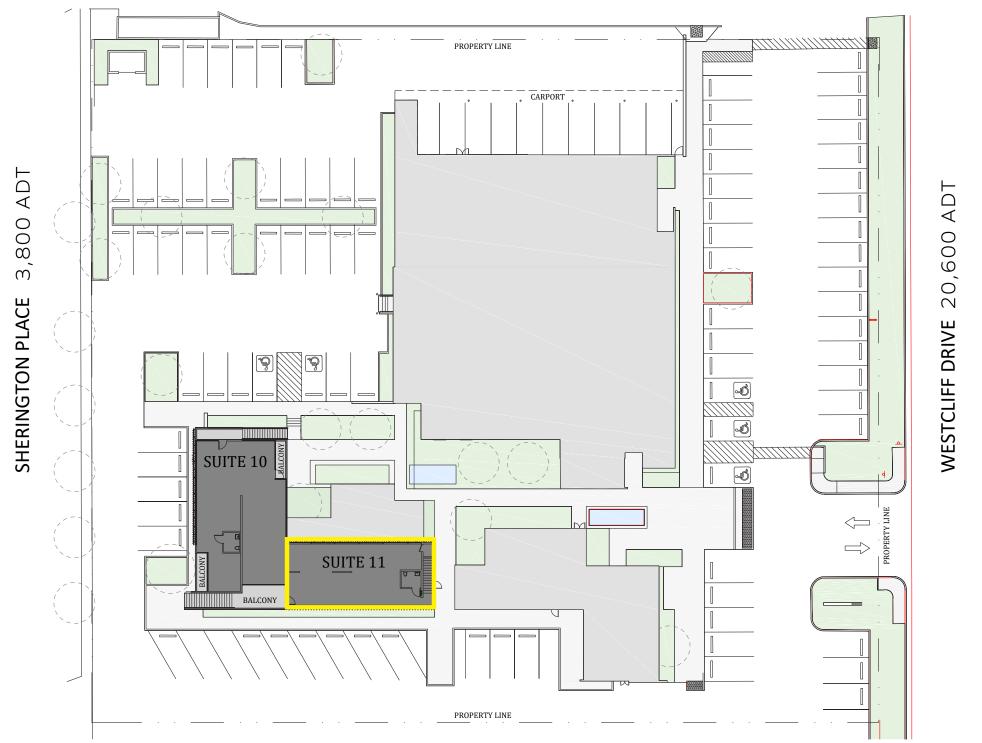

### SITE PLAN - LEVEL 1

The information above has been obtained from sources believed to be reliable. While we do not doubt its accuracy, we have not verified it and make no guarantee, warranty or representation about it. It is your responsibility to independently confirm its accuracy and completeness. Any projections, opinions, assumptions or estimates used are for example only and do not represent the current or future performance of the property

ADT 20,600 WESTCLIFF DRIVE

### SITE PLAN - LEVEL 2

SUITE 11 1,480 RSF

Scale: 1" = 30'-0"

The information above has been obtained from sources believed to be reliable. While we do not doubt its accuracy, we have not verified it and make no guarantee, warranty or representation about it. It is your responsibility to independently confirm its accuracy and completeness. Any projections, opinions, assumptions or estimates used are for example only and do not represent the current or future performance of the property

#### **SUITE 11:** 1,480 RSF

The information above has been obtained from sources believed to be reliable. While we do not doubt its accuracy, we have not verified it and make no guarantee, warranty or representation about it. It is your responsibility to independently confirm its accuracy and completeness. Any projections, opinions, assumptions or estimates used are for example only and do not represent the current or future performance of the property