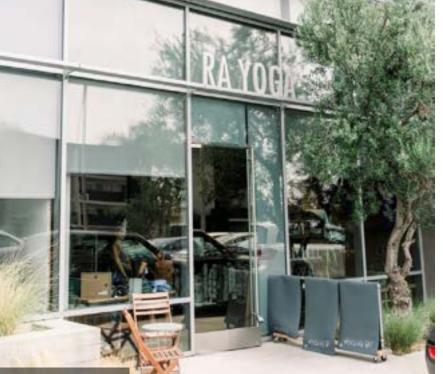

RTS

#### 1901 WESTCLIFF DRIVE NEWPORT BEACH, CA

it ditte.

#### RETAIL/SERVICE SPACE AVAILABLE







## THE PROJECT

#### 1901 WESTCLIFF DRIVE

is 20,000 SF of meticulously crafted, mid-century modern architecture. This historically significant project was originally constructed in 1963 and designed by master architect Richard Neutra, who most famously worked with Frank Lloyd Wright. The Orange County chapter of the American Institute of Architects has cited the property as one of the county's most significant buildings. Using historic photographs and preserved construction drawings, the space has recently undergone an extensive, multi-million dollar effort to restore the buildings to their original glory.



### TRADE AERIAL





NEWPORT HARBOR HIGH SCHOOL



### THE NEIGHBORHOOD











KIT COFFEE





MILLIGRAM COFFEE & KITCHEN

### **PROPERTY HIGHLIGHTS**



### MARINERS MEDICAL ARTS

- natural light.
- along Sherington Place:
- Suite 11: 1,480 RSF

• Recently underwent a multimillion-dollar restoration project and boasts upper-level balconies, custom water features, lush landscaping, and an abundance of

• Perfectly situated along Newport Beach's Westcliff corridor, offering close proximity to first-class restaurants, fitness, medical/beauty services, and retail.

• Second level service and retail space available located

### SITE PLAN - LEVEL 1



The information above has been obtained from sources believed to be reliable. While we do not doubt its accuracy, we have not verified it and make no guarantee, warranty or representation about it. It is your responsib