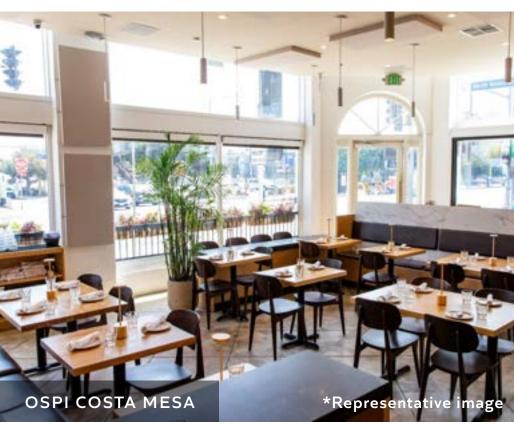

ARTS

#### 1901 WESTCLIFF DRIVE NEWPORT BEACH, CA

it ditte.

#### RETAIL/SERVICE SPACE AVAILABLE







## THE PROJECT

#### 1901 WESTCLIFF DRIVE

is 20,000 SF of meticulously crafted, mid-century modern architecture. This historically significant project was originally constructed in 1963 and designed by master architect Richard Neutra, who most famously worked with Frank Lloyd Wright. The Orange County chapter of the American Institute of Architects has cited the property as one of the county's most significant buildings. Using historic photographs and preserved construction drawings, the space has recently undergone an extensive, multi-million dollar effort to restore the buildings to their original glory.



### TRADE AERIAL





NEWPORT HARBOR HIGH SCHOOL



### THE NEIGHBORHOOD











KIT COFFEE





MILLIGRAM COFFEE & KITCHEN

### **PROPERTY HIGHLIGHTS**



### MARINERS MEDICAL ARTS

- natural light.
- along Sherington Place:
- Suite 11: 1,480 RSF

• Recently underwent a multimillion-dollar restoration project and boasts upper-level balconies, custom water features, lush landscaping, and an abundance of

• Perfectly situated along Newport Beach's Westcliff corridor, offering close proximity to first-class restaurants, fitness, medical/beauty services, and retail.

• Second level service and retail space available located

### SITE PLAN - LEVEL 1



The information above has been obtained from sources believed to be reliable. While we do not doubt its accuracy, we have not verified it and make no guarantee, warranty or representation about it. It is your respons