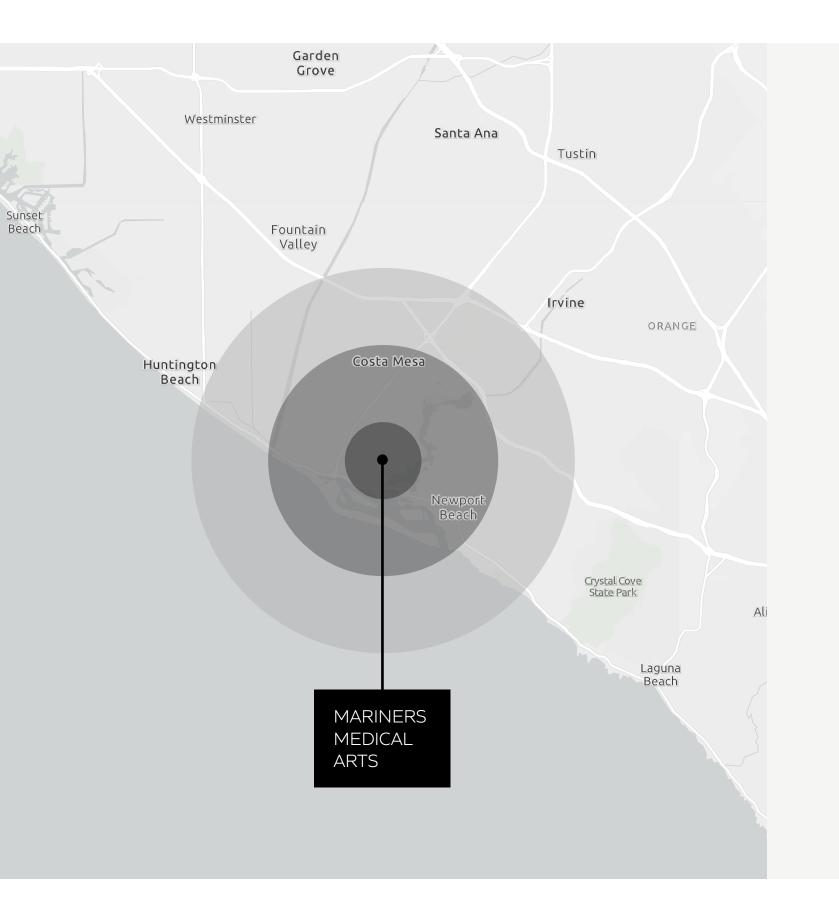

### DEMOGRAPHICS

#### **NEWPORT BEACH / CALIFORNIA**

Population **Estimated Population** Forecasted Population (2027)

**Daytime Demos** Total Daytime Population

#### Median Household Income Estimated Median Household Income

Median Disposable Income

#### Average Household Income

Estimate Average Household Income Average Disposable Income

| <b>1 Mile</b> | <b>3 Mile</b> | <b>5 Mile</b> |
|---------------|---------------|---------------|
| 18,754        | 132,541       | 287,353       |
| 18,611        | 132,312       | 289,398       |
| 20,972        | 152,453       | 402,654       |
| \$147,597     | \$128,598     | \$119,332     |
| \$114,383     | \$104,884     | \$100,155     |
| \$218,657     | \$190,583     | \$173,810     |
| \$136,305     | \$122,347     | \$114,283     |