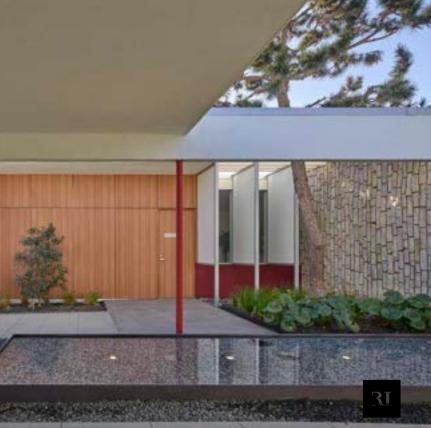

#### 1901 WESTCLIFF DRIVE

is 20,000 SF of meticulously crafted, mid-century modern architecture. This historically significant project was originally constructed in 1963 and designed by master architect Richard Neutra, who most famously worked with Frank Lloyd Wright. The Orange County chapter of the American Institute of Architects has cited the property as one of the county's most significant buildings. Using historic photographs and preserved construction drawings, the space has recently undergone an extensive, multi-million dollar effort to restore the buildings to their original glory.

### PROPERTY PHOTOS