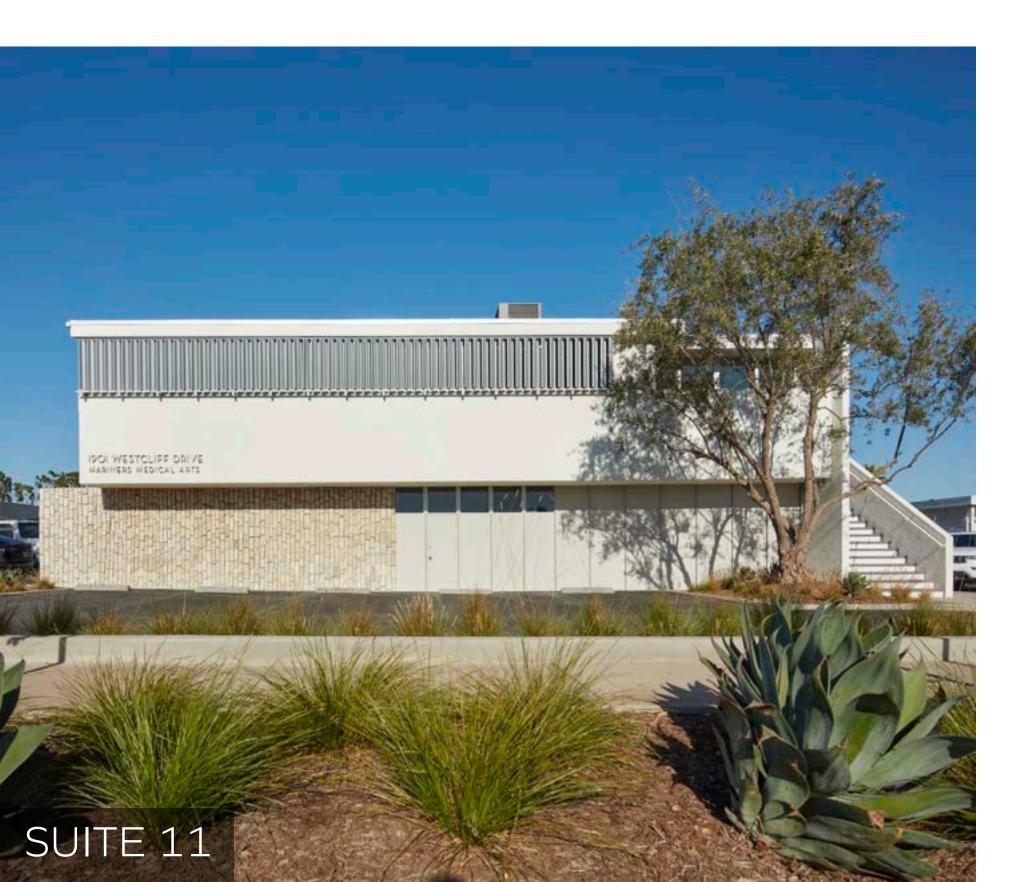

#### 1901 WESTCLIFF DRIVE

is 20,000 SF of meticulously crafted, mid-century modern architecture. This historically significant project was originally constructed in 1963 and designed by master architect Richard Neutra, who most famously worked with Frank Lloyd Wright. The Orange County chapter of the American Institute of Architects has cited the property as one of the county's most significant buildings. Using historic photographs and preserved construction drawings, the space has recently undergone an extensive, multi-million dollar effort to restore the buildings to their original glory.

### MARINERS MEDICAL ARTS

- natural light.
- along Sherington Place:
- Suite 11: 1,480 RSF

• Recently underwent a multimillion-dollar restoration project and boasts upper-level balconies, custom water features, lush landscaping, and an abundance of